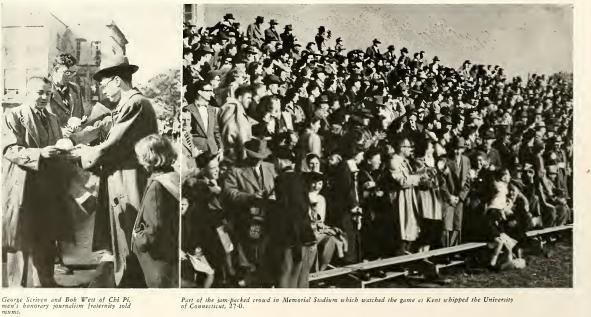

# Home

Homecoming Queen Phyllis Young with her artendants, Gerry Tarmichael and Alice Romanchuk reigned over a successful Homecoming day. The weather was brisk, but cool, Kent trounced Connecticut 27 to 0, the fraternity and sorority houses were extravagantly decorated, John Loves Mary played to a full house, and Wills gym was packed for the dance.

Jack Mancos and Wib Little were offensive stars who helped hand the University of Connecticut Huskies a drubbing.

During half-time Irv Wheatley, president of Student council crowned Phyllis Young Queen of Homecoming while the band played a serenade. President Bowman spoke a few words of welcome to the alumni and stated that he expected the fine day to continue.

Part of the jam-packed crowd in Memorial Stadium which watched the game as Kent whipped the University of Connecticut, 27-0.